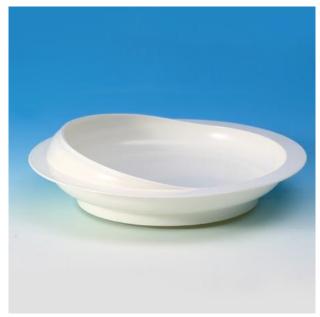

## Scoop Dish

Product Code: YDL102

- The raised lip on one side of this scoop dish aids in loading food onto a fork or spoon to assist individuals who have difficulty when eating, particularly with one hand.
- It has a non-slip suction base to keep the dish in place.
- The dish is dishwasher and microwave safe (suction base must be removed first and washed in warm water only).